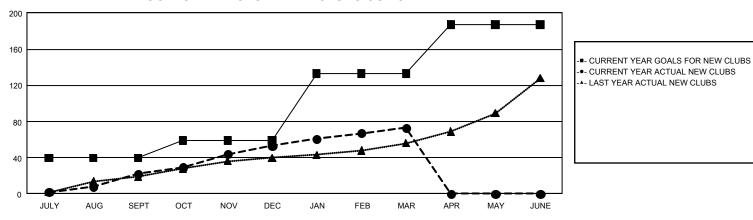

## REPORT DOES NOT INCLUDE CLUBS IN UNDISTRICTED AREAS.

| Clubs                 |               |           |               | Members               |                           |                         |                                                    |  |
|-----------------------|---------------|-----------|---------------|-----------------------|---------------------------|-------------------------|----------------------------------------------------|--|
| RESULTS FOR 2023-2024 |               |           |               | RESULTS FOR 2023-2024 |                           |                         |                                                    |  |
| QUARTER               | NEW CLUB GOAL | NEW CLUBS | DROPPED CLUBS | QUARTER               | MEMBER GROWTH<br>NET GOAL | MEMBER GROWTH<br>ACTUAL | DROPPED<br>MEMBERS ACTUAL<br>(including transfers) |  |
| JULY/AUG/SEPT         | 40            | 22        | 38            | JULY/AUG/SEPT         | 2,394                     | 3,655                   | 3,166                                              |  |
| OCT/NOV/DEC           | 19            | 31        | 70            | OCT/NOV/DEC           | 2,611                     | 3,700                   | 5,910                                              |  |
| JAN/FEB/MAR           | 74            | 20        | 24            | JAN/FEB/MAR           | 2,708                     | 2,816                   | 2,068                                              |  |
| APR/MAY/JUNE          | 54            | 0         | 0             | APR/MAY/JUNE          | 2,654                     | 0                       | 0                                                  |  |

## GOALS AND ACTUAL NEW CLUBS CUMULATIVE

| DROPPED CLUBS: 132               |        | 2,019 CLUBS OF 4,318 ADDED 1 OR | GENDER DISTRIBUTION             |                 |        |
|----------------------------------|--------|---------------------------------|---------------------------------|-----------------|--------|
|                                  |        | MORE NEW MEMBERS                | MALE                            | 47,255 (46.92%) |        |
|                                  |        |                                 | FEMALE                          | 53,408 (53.03%) |        |
| DROPPED MEMBERS                  |        |                                 |                                 |                 |        |
| DECEASED                         | 579    | CLICK HERE FOR CUMULATIVE       | TOTAL FAMILY UNIT MEMBERS       |                 | 37,666 |
| CLUB CANCELLED 1,346 OTHER 9,219 |        | MEMBERSHIP DATA                 |                                 |                 |        |
|                                  |        |                                 | FAMILY MEMBERS PAYING HALF DUES |                 | 20,945 |
| TOTAL                            | 11,144 |                                 | DOLO                            |                 |        |