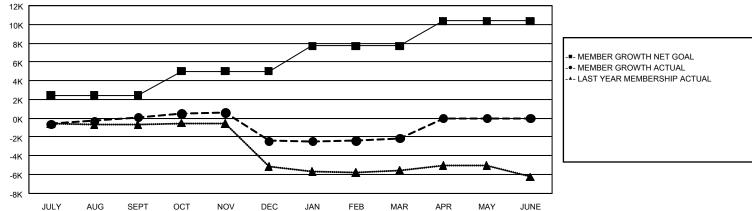

## REPORT DOES NOT INCLUDE CLUBS IN UNDISTRICTED AREAS.

| Clubs                 |               |           |               | Members               |                           |                         |                                                    |  |
|-----------------------|---------------|-----------|---------------|-----------------------|---------------------------|-------------------------|----------------------------------------------------|--|
| RESULTS FOR 2023-2024 |               |           |               | RESULTS FOR 2023-2024 |                           |                         |                                                    |  |
| QUARTER               | NEW CLUB GOAL | NEW CLUBS | DROPPED CLUBS | QUARTER               | MEMBER GROWTH<br>NET GOAL | MEMBER GROWTH<br>ACTUAL | DROPPED<br>MEMBERS ACTUAL<br>(including transfers) |  |
| JULY/AUG/SEPT         | 40            | 22        | 38            | JULY/AUG/SEPT         | 2,394                     | 3,655                   | 3,166                                              |  |
| OCT/NOV/DEC           | 19            | 31        | 70            | OCT/NOV/DEC           | 2,611                     | 3,700                   | 5,910                                              |  |
| JAN/FEB/MAR           | 74            | 20        | 24            | JAN/FEB/MAR           | 2,708                     | 2,816                   | 2,068                                              |  |
| APR/MAY/JUNE          | 54            | 0         | 0             | APR/MAY/JUNE          | 2,654                     | 0                       | 0                                                  |  |

## GOALS AND ACTUAL NEW CLUBS CUMULATIVE

| DROPPED CLUBS: 132               |        | 2,019 CLUBS OF 4,318 ADDED 1 OR | GENDER DISTRIBUTION             |                 |        |
|----------------------------------|--------|---------------------------------|---------------------------------|-----------------|--------|
|                                  |        | MORE NEW MEMBERS                | MALE                            | 47,255 (46.92%) |        |
|                                  |        |                                 | FEMALE                          | 53,408 (53.03%) |        |
| DROPPED MEMBERS                  |        |                                 |                                 |                 |        |
| DECEASED                         | 579    | CLICK HERE FOR CUMULATIVE       | TOTAL FAMILY UNIT MEMBERS       |                 | 37,666 |
| CLUB CANCELLED 1,346 OTHER 9,219 |        | MEMBERSHIP DATA                 |                                 |                 |        |
|                                  |        |                                 | FAMILY MEMBERS PAYING HALF DUES |                 | 20,945 |
| TOTAL                            | 11,144 |                                 | DOLO                            |                 |        |